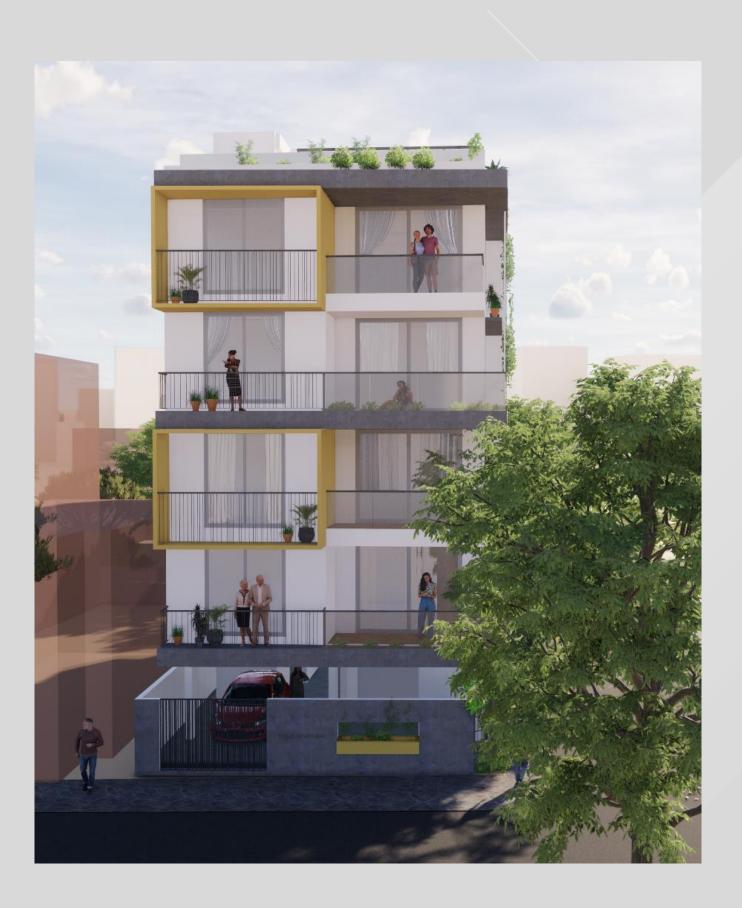

# PREMIUM BOUTIQUE HOME

**Technoprime Vasudha** is a premium Boutique Home project located in JP Nagar 2nd Phase, near Ragigudda, where everything is just 5-10 minutes' walk away. This is a project where the charm of old traditions intertwines seamlessly with the wonders of modernity. This fusion is epitomized in its design, featuring spacious rooms, a vast utility area, and enchanting balconies with green planters. As the legacy of Technoart Constructions and Prime Developments, Technoprime a third generation in construction offers affordability without compromise. It stands proudly as one of the best-designed and most functional homes in the city.

# Features:

- Only 4 Premium Homes
- 2 Car Parking per home
- Unit Area: 2150 Sq. ft.
- Structure: Stilt + 4 Floors
- Vastu Complaint, East facing
- Luxury Specifications
- Location: JP Nagar 2<sup>nd</sup> Phase, Near Ragigudda