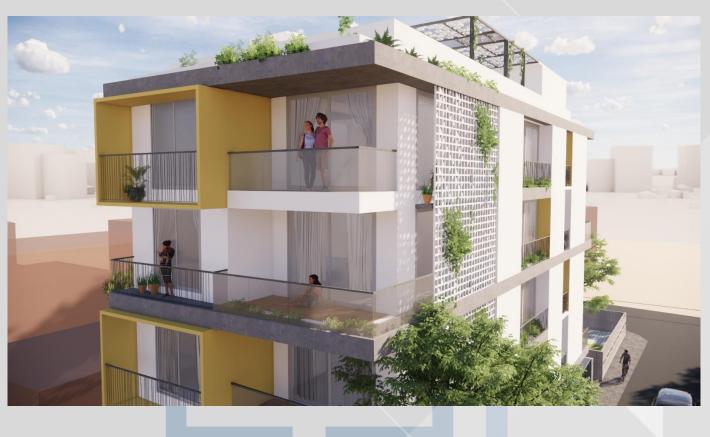

# PREMIUM BOUTIQUE HOME

**Technoprime Vasudha** is a premium Boutique Home project located in JP Nagar 2nd Phase, near Ragigudda, where everything is just 5-10 minutes' walk away. This is a project where the charm of old traditions intertwines seamlessly with the wonders of modernity. This fusion is epitomized in its design, featuring spacious rooms, a vast utility area, and enchanting balconies with green planters. As the legacy of Technoart Constructions and Prime Developments, Technoprime a third generation in construction offers affordability without compromise. It stands proudly as one of the best-designed and most functional homes in the city.

# Features:

- Only 4 Premium Homes
- 2 Car Parking per home
- Unit Area: 2150 Sq. ft.
- Structure: Stilt + 4 Floors
- Vastu Complaint, East facing
- Luxury Specifications
- Location: JP Nagar 2<sup>nd</sup> Phase, Near Ragigudda