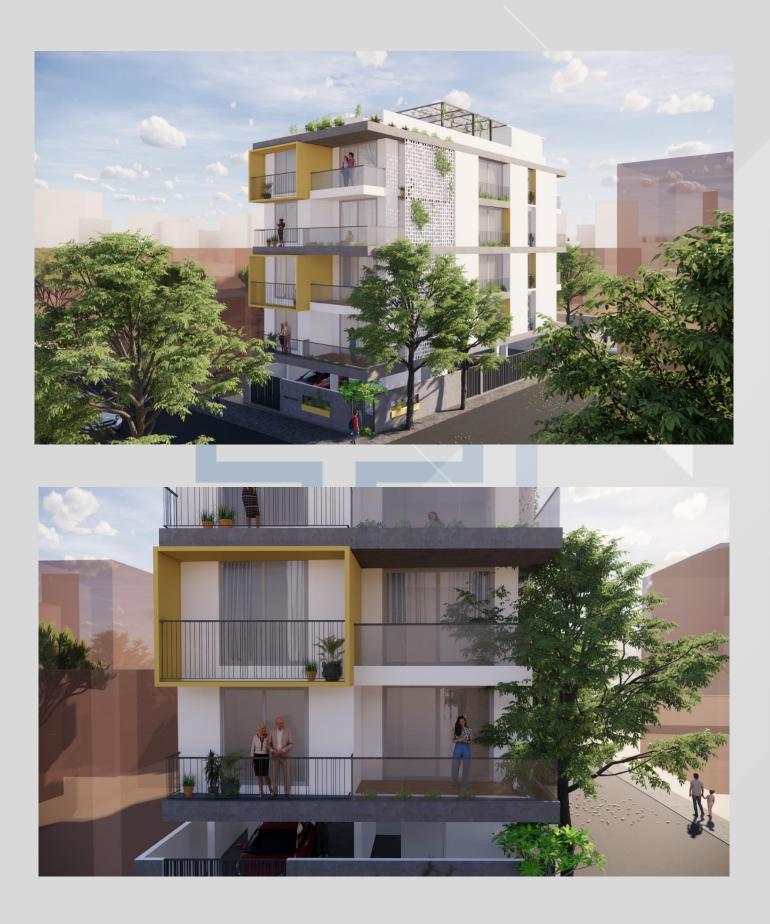

# PREMIUM BOUTIQUE HOME

**Technoprime Vasudha** is a premium Boutique Home project located in JP Nagar 2nd Phase, near Ragigudda, where everything is just 5-10 minutes' walk away. This is a project where the charm of old traditions intertwines seamlessly with the wonders of modernity. This fusion is epitomized in its design, featuring spacious rooms, a vast utility area, and enchanting balconies with green planters. As the legacy of Technoart Constructions and Prime Developments, Technoprime a third generation in construction offers affordability without compromise. It stands proudly as one of the best-designed and most functional homes in the city.

# Features:

- Only 4 Premium Homes
- 2 Car Parking per home
- Unit Area: 2150 Sq. ft.
- Structure: Stilt + 4 Floors
- Vastu Complaint, East facing
- Luxury Specifications
- Location: JP Nagar 2<sup>nd</sup> Phase, Near Ragigudda