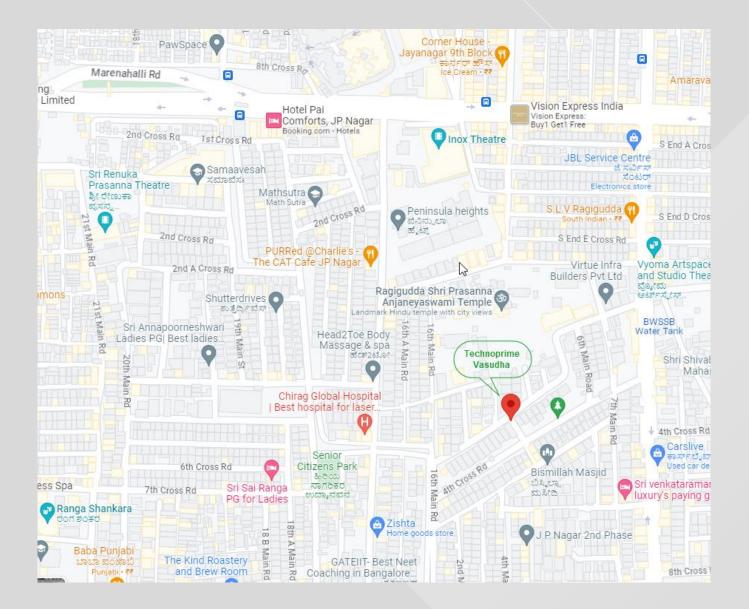

bove granite platform
- Provision for water purifier

#### **Utility:**

- Antiskid tiles for flooring & glazed tile dadoo for walls
- Provision for washing machine, dish washer & vessel washing

#### **Toilets:**

- Anti-skid tiles for flooring & glazed tile dadoo for walls
- Jaguar or equivalent chromium plated fittings
- Hindware/ Parryware or equivalent sanitary fixtures

#### **Painting:**

• Acrylic emulsion paint for internal walls

#### **Electrical:**

- BESCOM power supply with individual meters
- Concealed copper wiring with circuit breakers for safety
- Modular switches with 5 & 15 amp points as per drawing
- Charging point for Electric Vehicles
- 24hrs DG Power back-up

#### Lift:

• Johnson or equivalent make



# Location Map: https://maps.google.com/?q=12.912876,77.593292



#### CONTACT US

✓ +91 90085 12277
☑ reachus@technoprimeconstructions.com
☑ www. technoprimeconstructions.com



#2/3, 1st Main, 'E' Block, 2nd Stage, Rajajinagar, Bengaluru - 560010.

**Disclaimer**: This brochure and rendering contained herein is an artist impression, conceptual interpretation proposal only and merely intended as illustration. Developer reserves the right to make any modifications, revisions or withdrwals in its sole discretion without prior notice.