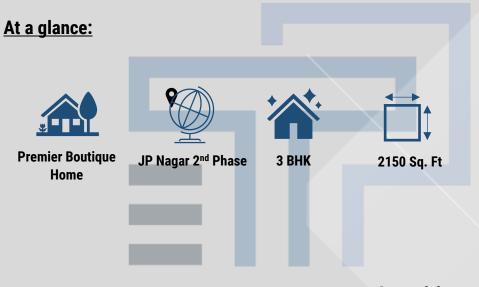

# PREMIUM BOUTIQUE HOME

**Technoprime Vasudha** is a premium Boutique Home project located in JP Nagar 2nd Phase, near Ragigudda, where everything is just 5-10 minutes' walk away. This is a project where the charm of old traditions intertwines seamlessly with the wonders of modernity. This fusion is epitomized in its design, featuring spacious rooms, a vast utility area, and enchanting balconies with green planters. As the legacy of Technoart Constructions and Prime Developments, Technoprime a third generation in construction offers affordability without compromise. It stands proudly as one of the best-designed and most functional homes in the city.

# Features:

- Only 4 Premium Homes
- 2 Car Parking per home
- Unit Area: 2150 Sq. ft.
- Structure: Stilt + 4 Floors
- Vastu Complaint, East facing
- Luxury Specifications
- Location: JP Nagar 2<sup>nd</sup> Phase, Near Ragigudda