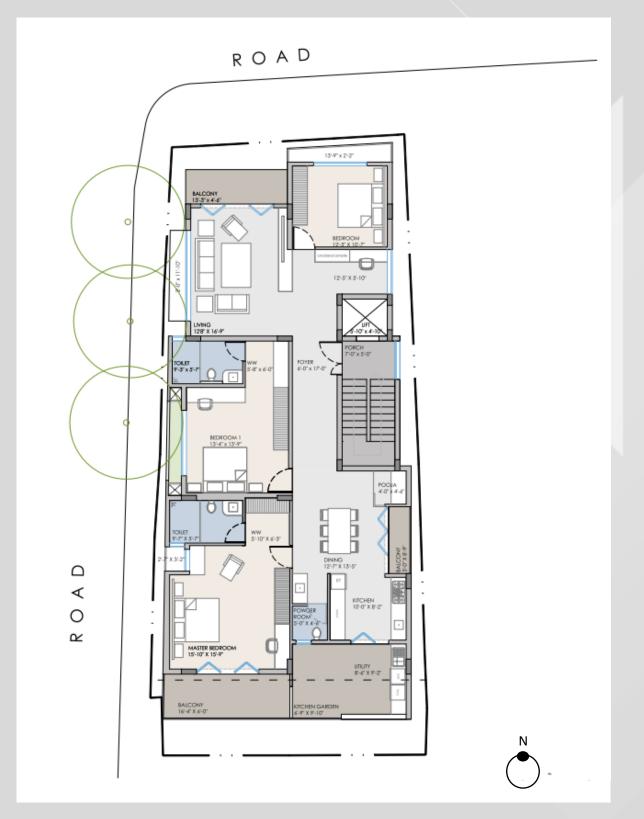

rs of modernity. This fusion is epitomized in its design, featuring spacious rooms, a vast utility area, and enchanting balconies with green planters. As the legacy of Technoart Constructions and Prime Developments, Technoprime a third generation in construction offers affordability without compromise. It stands proudly as one of the best-designed and most functional homes in the city.



# Features:

- Only 4 Premium Homes
- 2 Car Parking per home
- Unit Area: 2150 Sq. ft.
- Structure: Stilt + 4 Floors
- Vastu Complaint, East facing
- Luxury Specifications
- Location: JP Nagar 2<sup>nd</sup> Phase, Near Ragigudda

### Amenities:

- Multipurpose Room
- Terrace Gazebo
- Designer landscaping
- Intercom
- DG Power Backup
- Lift
- Security
- CCTV in common areas

















# Floor Plan





## **SPECIFICATIONS**

#### Structure:

 RCC frame structure with solid concrete block masonry walls 6" for external walls & 4" for internal walls

#### Flooring:

- Premium Vitrified Tiles
- Anti-skid tiles for Balconies

#### **Doors & Windows:**

- Main Door: Polished Teak wood frame with teak veneer polished shutter
- Other Doors: Hardwood frame with veneer shutter
- UPVC 3 track sliding windows with mosquito mesh

#### Kitchen:

- 20 mm thick black polished granite platform with Carysil Sink
- 2 feet tile dadoo above granite platform
- Provision for water purifier

#### **Utility:**

- Antiskid tiles for flooring & glazed tile dadoo for walls
- Provision for washing machine, dish washer & vessel washing

#### **Toilets:**

- Anti-skid tiles for flooring & glazed tile dadoo for wal